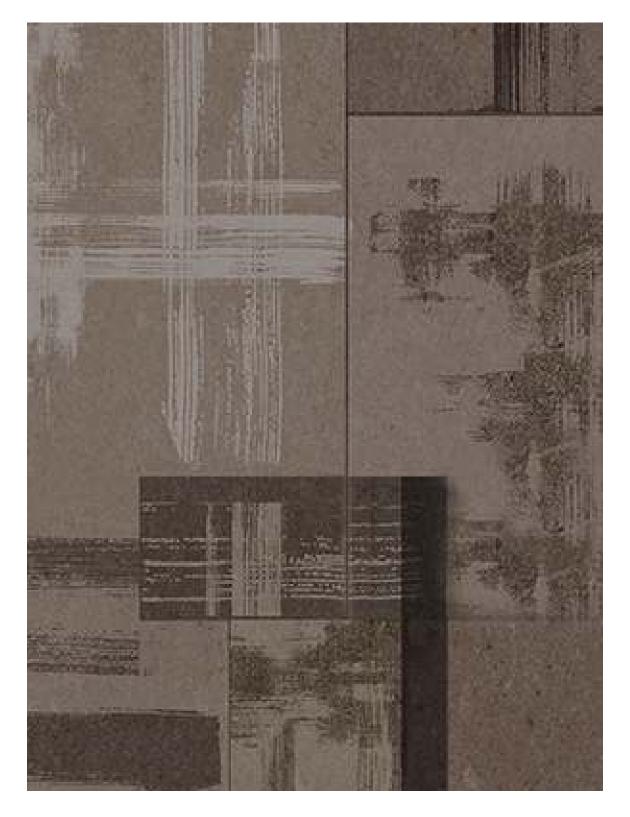

#### Patchy Plast

Natural Matte finish **1173 - NMT** 

#### **Rust Strokes**

Slate finish **1180 - SLT**  Rust Strokes - 1180 Blizzard - 1121