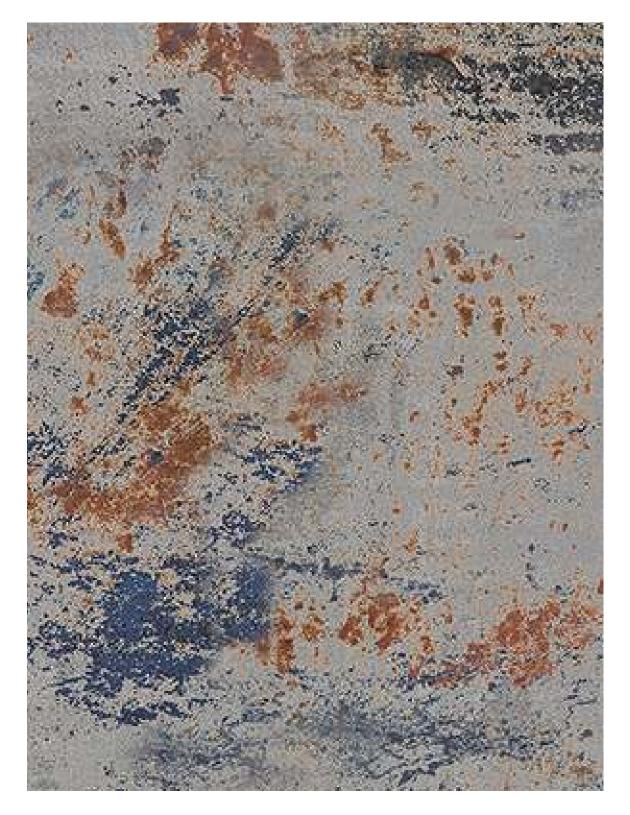

#### **Rust Strokes**

Slate finish **1180 - SLT**  Rust Strokes - 1180 Blizzard - 1121