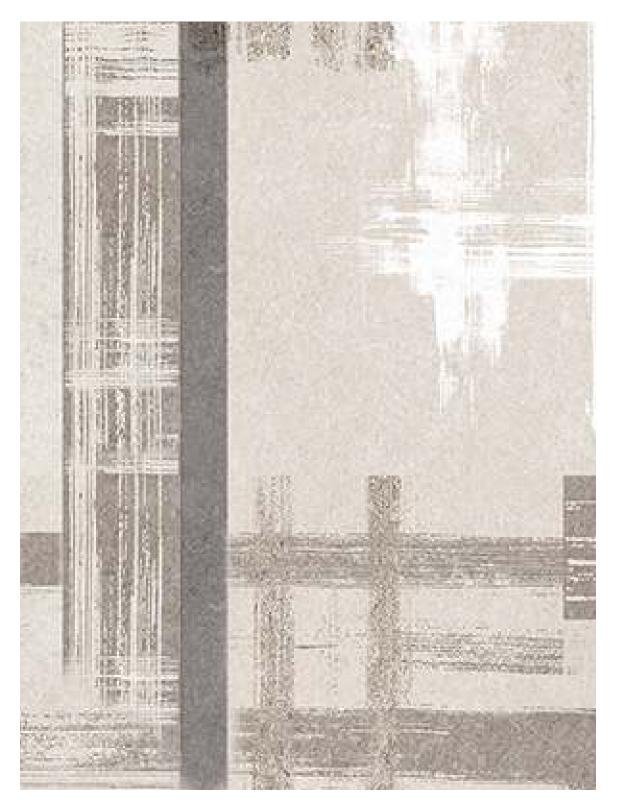

#### Mild Plaid

Natural Matte finish **1144 - NMT** 

The iconic plaid pattern, now comes in this mild style laminate sheet.

#### Wild Plaid

Natural Matte finish **1145 - NMT** 

The iconic plaid pattern, enters in Décor.

Mild Plaid - 1144 Wild Plaid - 1145 Patchy Plast - 1173

H

11

盐作

£