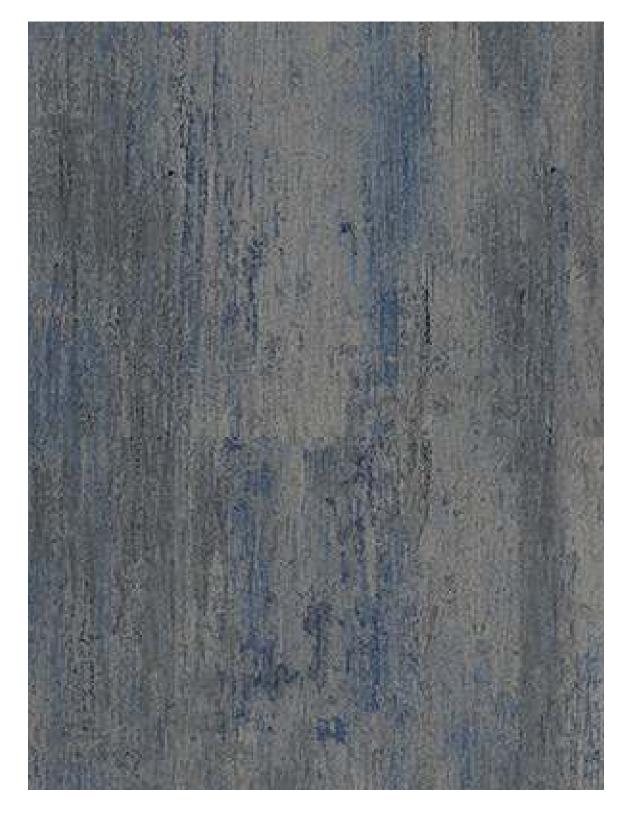

#### Denim Wash

Natural Matte finish **1179 - NMT** 

Always in fashion, now in décor.

W 'n' W

Natural Matte finish **1183 - NMT** 

Breathe in a breath of freshness into the warps and wefts of your life.