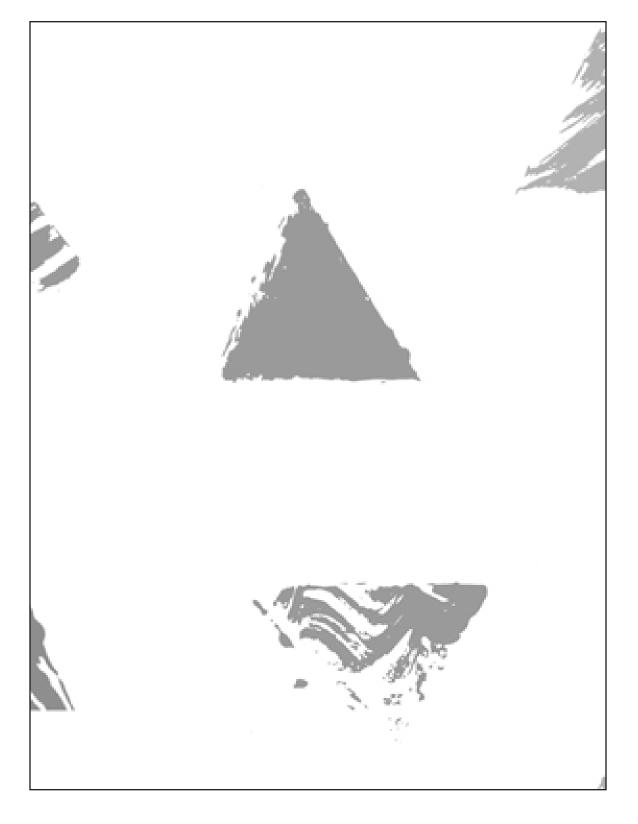

#### Pyramid

Lustre Matte finish **1151 - LMT** 

A bunch of A-Cute angles!

T.M E. <u>he</u> 115/ 20 24 1 4 気が 30 A A a). ŝ. 10. š ź. 唐 die. à h 1 17 de. lo. Y 4 瓜 à. ź., 1 miles W ŝ <u>A</u> A 10 sa) 2 彘 107 9 A ià. ŵ. S. 1